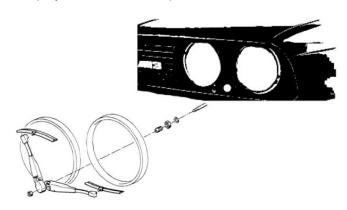

#### Photo 2 (BMW E30 Headlight grill fitting details)

**Note:** If you already have both headlight wiper motors installed, you can directly bolt your wipers to the motor shaft without installing the fitting bolt. The wiper arms are designed to fit OEM to the original motor shaft

- 1. Install the wiper fitting bolt in position A (See Below)
- 2. Install the water nozzle spray in position B from the outside by pushing it in till you hear a click (Optional if you do not have the washing system installed)