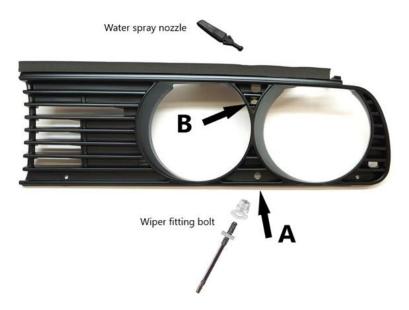

#### Photo 2 (BMW E30 Headlight grill fitting details)

**Note:** If you already have both headlight wiper motors installed, you can directly bolt your wipers to the motor shaft without installing the fitting bolt. The wiper arms are designed to fit OEM to the original motor shaft

- 1. Install the wiper fitting bolt in position A (See Below)
- 2. Install the water nozzle spray in position B from the outside by pushing it in till you hear a click (Optional if you do not have the washing system installed)

#### Photo 3 (Water nozzle spray & wiper arm fitting kit location)

3. Remove all 4-headlight glass retention rings by gently pulling them out