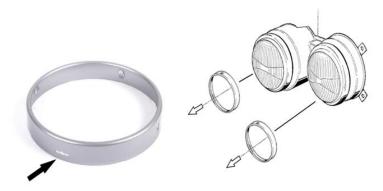

#### Photo 3 (Water nozzle spray & wiper arm fitting kit location)

3. Remove all 4-headlight glass retention rings by gently pulling them out

#### Photo 4 (BMW E30 headlight retention ring)

Retention Ring Lock

Note: The headlight retention rings have a lock-in clip. You need to consider this when removing, drilling, and reinstalling it back to the headlight for correct fitment