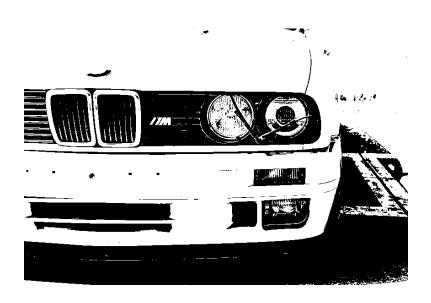

## Before you start

First, you need to establish whether you have the Euro or US specs headlight grill trim. Below you will see an example of both grills

Photo 1 (BMW E30 Headlight Grill Specs Differences)

A: Headlight wiper motor hole

B: Water nozzle spray hole

**Note:** The US grill specs do not have a pre-drilled hole to fit the headlight motor shaft or the water spray nozzle. In this case, you will need to drill A and B at your own risk