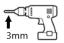

## **Recommended tools:**

1- 8mm Ratchet, spanner, or socket tool

2- 3mm drilling bit to fit the headlight ring wiper blade guides

3- Headlight grill wiper arm and water spray nozzle drilling bit (For US specs headlight grill models only)