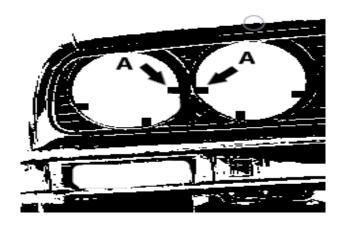

4. Drill 6x 3mm holes in each retention ring to fit the wiper blade guiding tab. (Only drill non-wiper blade guide rings)

Photo 5 (The correct position of the wiper blade guiding tabs)

- 5. Reinstall the headlight grills back to the car (Check photo 2 above for reference)
- Install the headlight wiper arms over the fitting kit and tighten the bolt to hold the wiper in place (Check left and right wiper arm fitment)