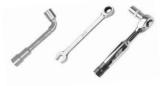

## **Recommended tools:**

1- 8mm Ratchet, spanner, or socket tool

2- 3mm drilling bit to fit the headlight ring wiper blade guides

3- Headlight grill wiper arm and water spray nozzle drilling bit (For US specs headlight grill models only)