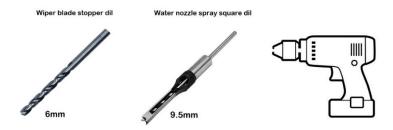

4. Drill 6x 3mm holes in each retention ring to fit the wiper blade guiding tab. (Only drill non-wiper blade guide rings)

Photo 5 (The correct position of the wiper blade guiding tabs)

- 5. Reinstall the headlight grills back to the car (Check photo 2 above for reference)
- Install the headlight wiper arms over the fitting kit and tighten the bolt to hold the wiper in place (Check left and right wiper arm fitment)