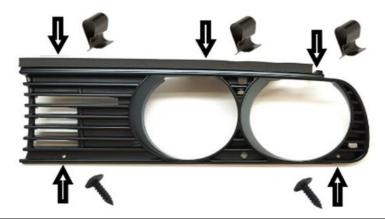

## Before you start

First, you need to establish whether you have the Euro or US specs headlight grill trim. Below you will see an example of both grills

Photo 1 (BMW E30 Headlight Grill Specs Differences)

A: Headlight wiper motor hole

B: Water nozzle spray hole

**Note:** The US grill specs do not have a pre-drilled hole to fit the headlight motor shaft or the water spray nozzle. In this case, you will need to drill A and B at your own risk

Remove both headlight grills (left and right) by unclipping the upper metal fastens and unscrewing the lower bolts as shown below