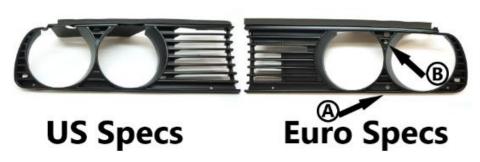

## Before you start

First, you need to establish whether you have the Euro or US specs headlight grill trim. Below you will see an example of both grills

Photo 1 (BMW E30 Headlight Grill Specs Differences)

A: Headlight wiper motor hole

B: Water nozzle spray hole

**Note:** The US grill specs do not have a pre-drilled hole to fit the headlight motor shaft or the water spray nozzle. In this case, you will need to drill A and B at your own risk