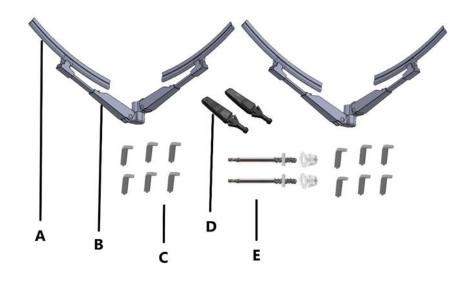

## Inside your package, you will receive

- A. x4 Wiper blades with fitting ball joint
- B. x2 Headlight wiper arms (Left and Right)
- C. x12 Wiper blades guide with fitting bolts
- D. x2 Water nozzle spray
- E. x2 Wiper arms fitting kit (Used if the original headlight wiper motor is not available)